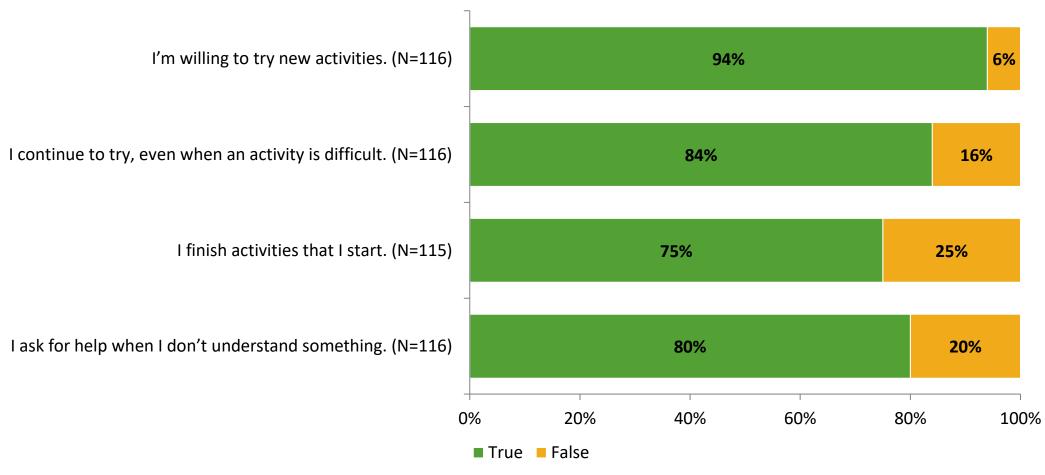

# Student Engagement Survey for Elementary Students: Gulfport Elementary School

Results and Analysis

2023-2024



#### **Overall Engagement**



# **Overall Engagement (Continued)**



#### **Like School**

Thinking about how you feel/act most of the time, is the following statement true or false?

Generally, I like school. (N=109)



## **Class Experience**



# **Academic Support**



#### Relevance



#### **Involvement**



# **Self-Management**



#### Grit



#### **Acceptance**



#### **Relationships with Peers**



#### **Relationships with Adults in School**



# **Participation in Extracurricular Activities**

Did you participate in any extracurricular activities this school year? (N=116)



#### Please select the extracurricular activities you participated in.

Please select the extracurricular activities you participated in. (N=75)



15

K12 Insight

703.542.9601 | www.k12insight.com