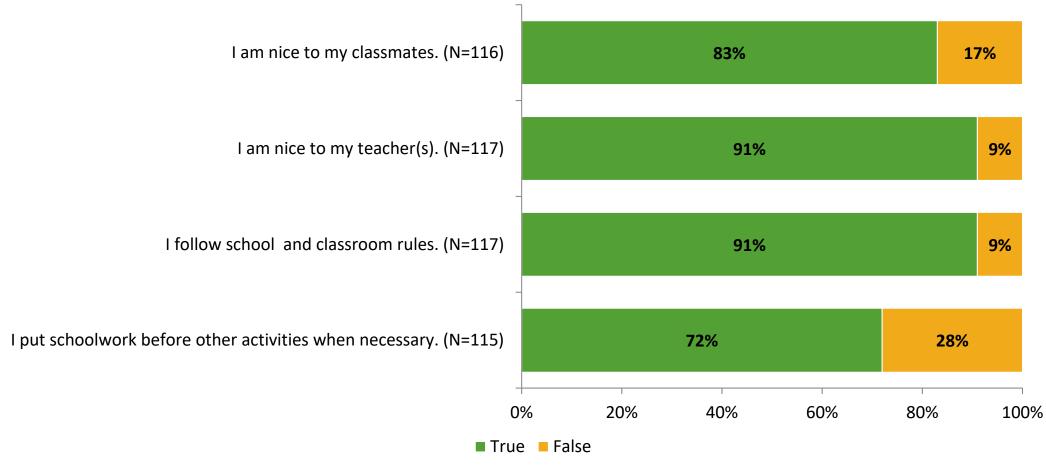

# Student Engagement Survey for Elementary Students: Gulfport Elementary School

Results and Analysis

2023-2024



#### **Overall Engagement**



# **Overall Engagement (Continued)**



#### **Like School**

Thinking about how you feel/act most of the time, is the following statement true or false?

Generally, I like school. (N=109)



## **Class Experience**



# **Academic Support**



#### Relevance



#### **Involvement**



# **Self-Management**



#### Grit



#### **Acceptance**



#### **Relationships with Peers**



#### **Relationships with Adults in School**



# **Participation in Extracurricular Activities**

Did you participate in any extracurricular activities this school year? (N=116)



#### Please select the extracurricular activities you participated in.

Please select the extracurricular activities you participated in. (N=75)



15

K12 Insight

703.542.9601 | www.k12insight.com