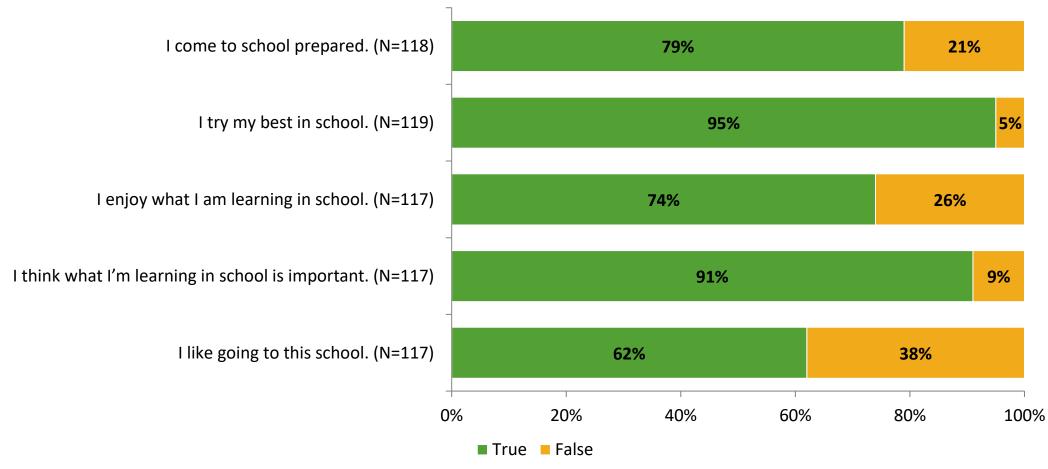

# Student Engagement Survey for Elementary Students: Gulfport Elementary School

Results and Analysis

2023-2024



#### **Overall Engagement**



# **Overall Engagement (Continued)**



#### **Like School**

Thinking about how you feel/act most of the time, is the following statement true or false?

Generally, I like school. (N=109)



## **Class Experience**



# **Academic Support**



#### Relevance



#### **Involvement**



# **Self-Management**



#### Grit



#### **Acceptance**



#### **Relationships with Peers**



#### **Relationships with Adults in School**



# **Participation in Extracurricular Activities**

Did you participate in any extracurricular activities this school year? (N=116)



#### Please select the extracurricular activities you participated in.

Please select the extracurricular activities you participated in. (N=75)



15

K12 Insight

703.542.9601 | www.k12insight.com