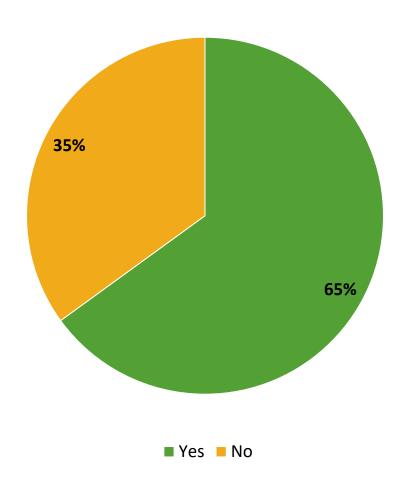

# **Participation in Extracurricular Activities**

Did you participate in any extracurricular activities this school year? (N=116)