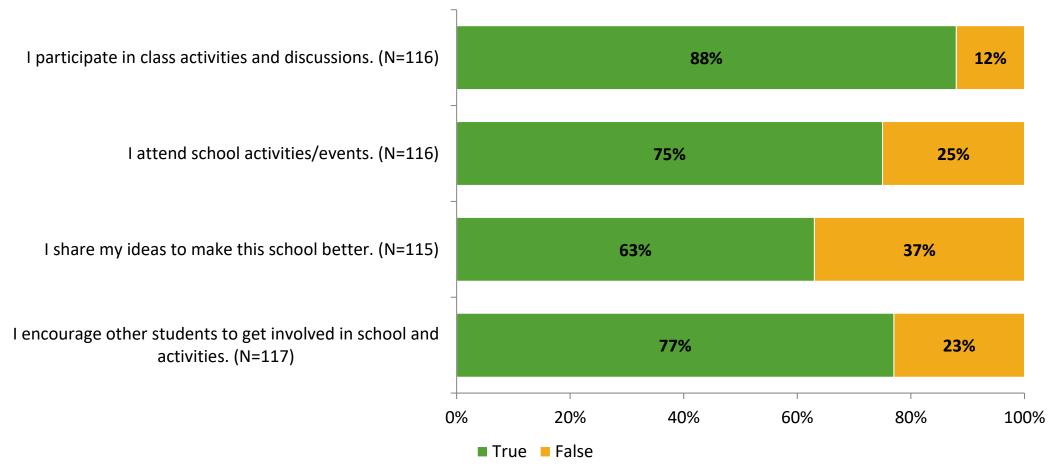

# Student Engagement Survey for Elementary Students: Gulfport Elementary School

Results and Analysis

2023-2024



#### **Overall Engagement**



# **Overall Engagement (Continued)**



#### **Like School**

Thinking about how you feel/act most of the time, is the following statement true or false?

Generally, I like school. (N=109)



## **Class Experience**



# **Academic Support**



#### Relevance



#### **Involvement**



# **Self-Management**



#### Grit



#### **Acceptance**



#### **Relationships with Peers**



#### **Relationships with Adults in School**



# **Participation in Extracurricular Activities**

Did you participate in any extracurricular activities this school year? (N=116)



#### Please select the extracurricular activities you participated in.

Please select the extracurricular activities you participated in. (N=75)



15

K12 Insight

703.542.9601 | www.k12insight.com