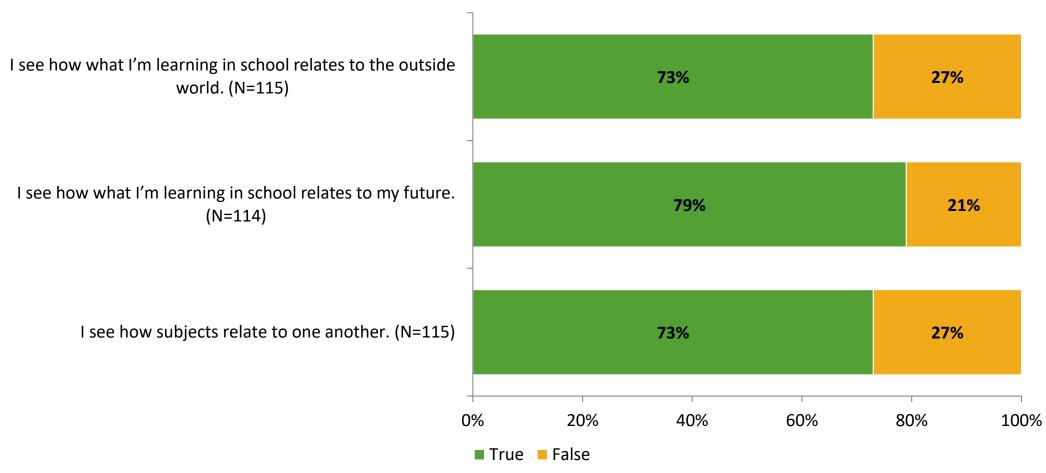

# Student Engagement Survey for Elementary Students: Gulfport Elementary School

Results and Analysis

2023-2024



#### **Overall Engagement**



# **Overall Engagement (Continued)**



#### **Like School**

Thinking about how you feel/act most of the time, is the following statement true or false?

Generally, I like school. (N=109)



## **Class Experience**



# **Academic Support**



#### Relevance



#### **Involvement**



# **Self-Management**



#### Grit



#### **Acceptance**



#### **Relationships with Peers**



#### **Relationships with Adults in School**



# **Participation in Extracurricular Activities**

Did you participate in any extracurricular activities this school year? (N=116)



#### Please select the extracurricular activities you participated in.

Please select the extracurricular activities you participated in. (N=75)



15

K12 Insight

703.542.9601 | www.k12insight.com