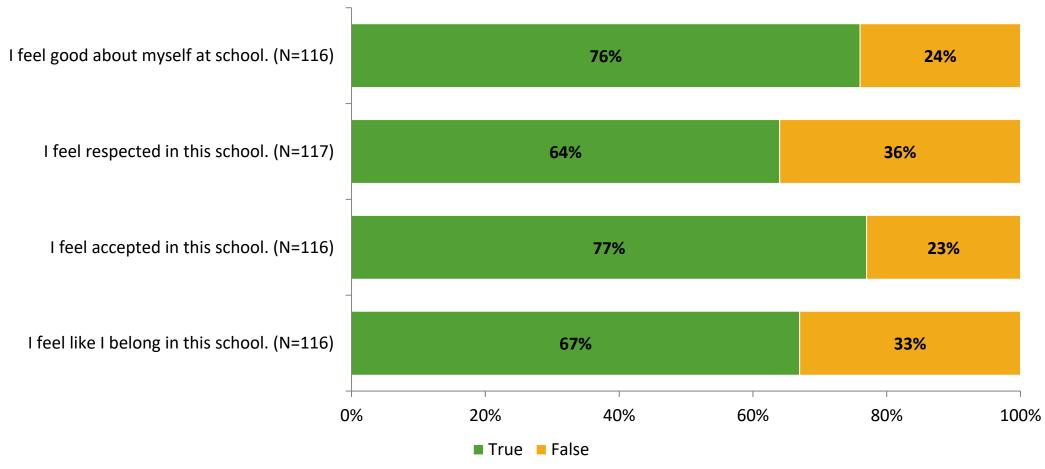

# Student Engagement Survey for Elementary Students: Gulfport Elementary School

Results and Analysis

2023-2024



#### **Overall Engagement**



# **Overall Engagement (Continued)**



#### **Like School**

Thinking about how you feel/act most of the time, is the following statement true or false?

Generally, I like school. (N=109)



## **Class Experience**



# **Academic Support**



#### Relevance



#### **Involvement**



# **Self-Management**



#### Grit



#### **Acceptance**



#### **Relationships with Peers**



#### **Relationships with Adults in School**



# **Participation in Extracurricular Activities**

Did you participate in any extracurricular activities this school year? (N=116)



#### Please select the extracurricular activities you participated in.

Please select the extracurricular activities you participated in. (N=75)



15

K12 Insight

703.542.9601 | www.k12insight.com