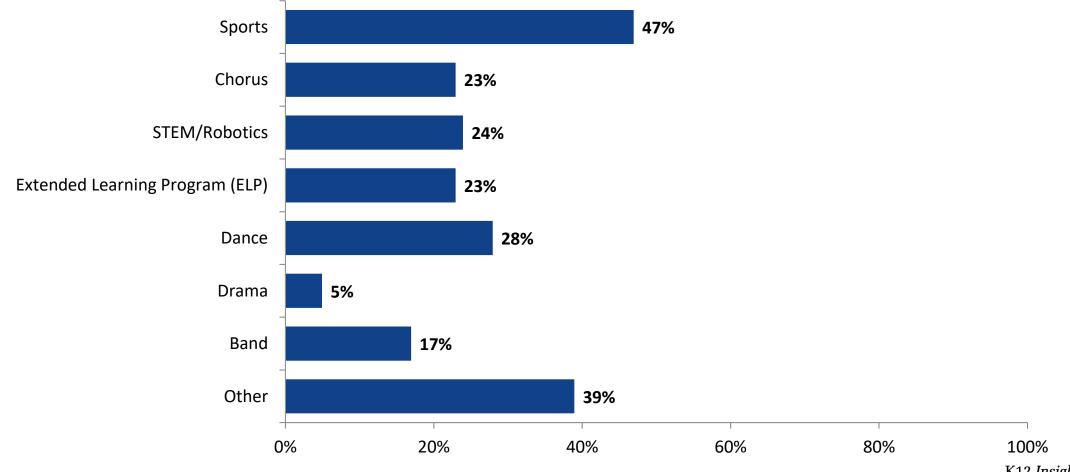

#### Please select the extracurricular activities you participated in.

Please select the extracurricular activities you participated in. (N=75)

15

K12 Insight

703.542.9601 | www.k12insight.com