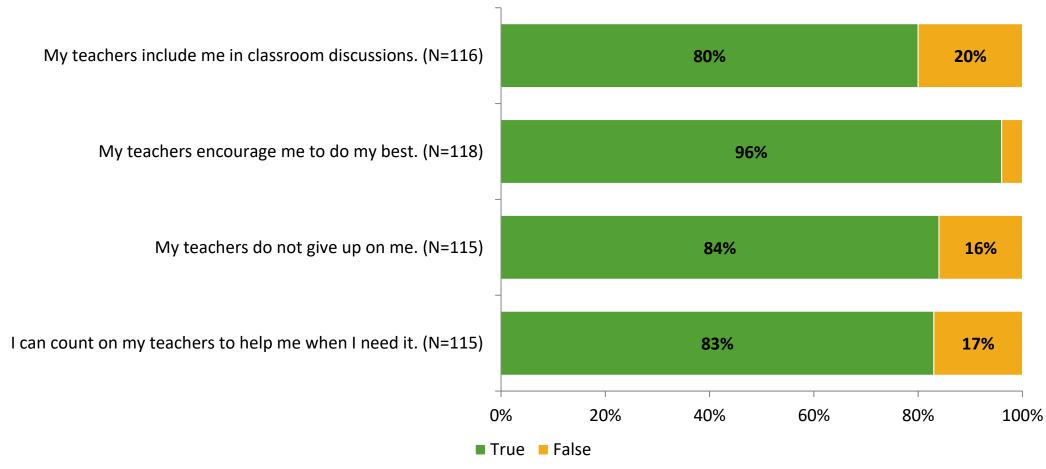

# Student Engagement Survey for Elementary Students: Gulfport Elementary School

Results and Analysis

2023-2024



#### **Overall Engagement**



# **Overall Engagement (Continued)**



#### **Like School**

Thinking about how you feel/act most of the time, is the following statement true or false?

Generally, I like school. (N=109)



## **Class Experience**



# **Academic Support**



#### Relevance



#### **Involvement**



# **Self-Management**



#### Grit



#### **Acceptance**



#### **Relationships with Peers**



#### **Relationships with Adults in School**



# **Participation in Extracurricular Activities**

Did you participate in any extracurricular activities this school year? (N=116)



#### Please select the extracurricular activities you participated in.

Please select the extracurricular activities you participated in. (N=75)



15

K12 Insight

703.542.9601 | www.k12insight.com