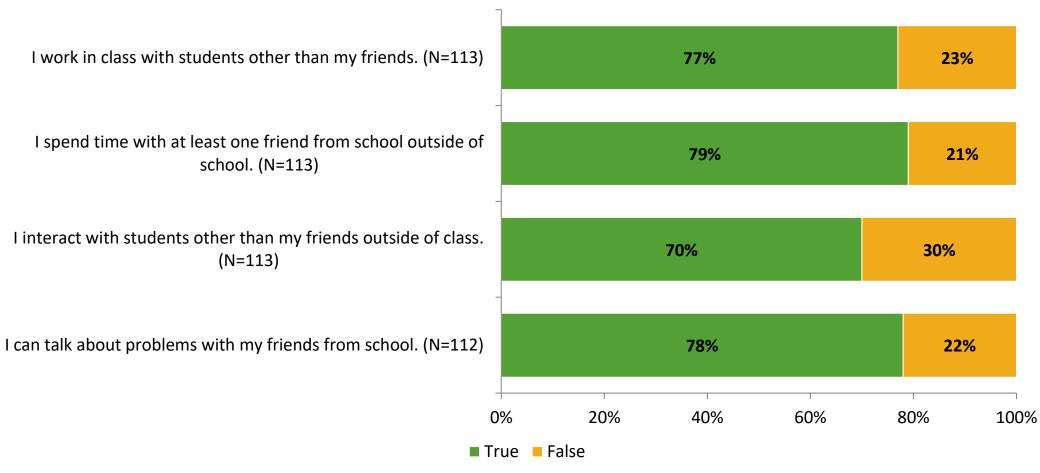

# Student Engagement Survey for Elementary Students: Gulfport Elementary School

Results and Analysis

2023-2024



#### **Overall Engagement**



# **Overall Engagement (Continued)**



#### **Like School**

Thinking about how you feel/act most of the time, is the following statement true or false?

Generally, I like school. (N=109)



## **Class Experience**



# **Academic Support**



#### Relevance



#### **Involvement**



# **Self-Management**



#### Grit



#### **Acceptance**



#### **Relationships with Peers**



#### **Relationships with Adults in School**



# **Participation in Extracurricular Activities**

Did you participate in any extracurricular activities this school year? (N=116)



#### Please select the extracurricular activities you participated in.

Please select the extracurricular activities you participated in. (N=75)



15

K12 Insight

703.542.9601 | www.k12insight.com