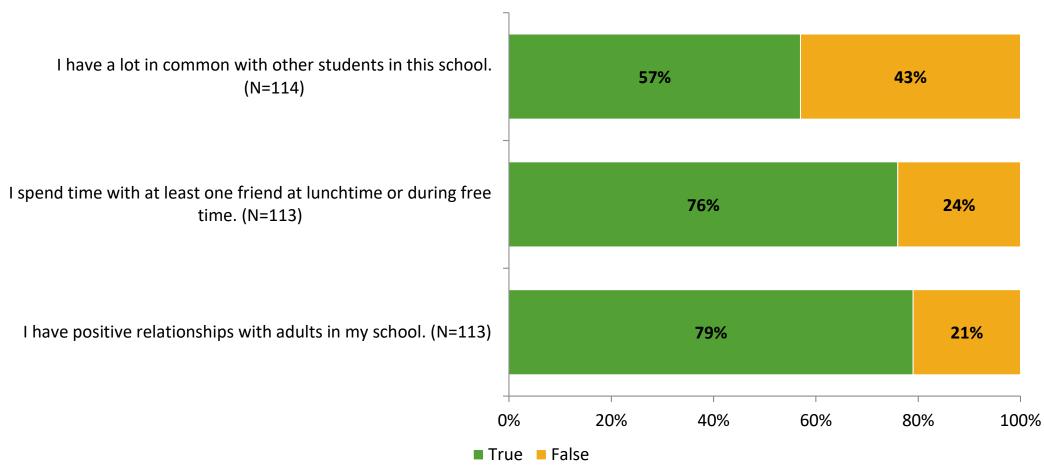

# Student Engagement Survey for Elementary Students: Gulfport Elementary School

Results and Analysis

2023-2024



#### **Overall Engagement**



# **Overall Engagement (Continued)**



#### **Like School**

Thinking about how you feel/act most of the time, is the following statement true or false?

Generally, I like school. (N=109)



## **Class Experience**



# **Academic Support**



#### Relevance



#### **Involvement**



# **Self-Management**



#### Grit



#### **Acceptance**



#### **Relationships with Peers**



#### **Relationships with Adults in School**



# **Participation in Extracurricular Activities**

Did you participate in any extracurricular activities this school year? (N=116)



#### Please select the extracurricular activities you participated in.

Please select the extracurricular activities you participated in. (N=75)



15

K12 Insight

703.542.9601 | www.k12insight.com