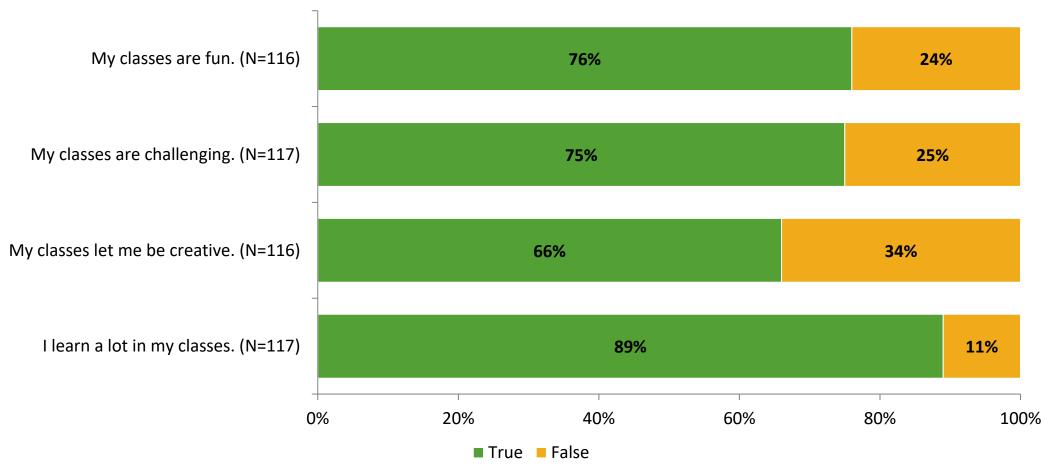

# Student Engagement Survey for Elementary Students: Gulfport Elementary School

Results and Analysis

2023-2024



#### **Overall Engagement**



# **Overall Engagement (Continued)**



#### **Like School**

Thinking about how you feel/act most of the time, is the following statement true or false?

Generally, I like school. (N=109)



## **Class Experience**



# **Academic Support**



#### Relevance



#### **Involvement**



# **Self-Management**



#### Grit



#### **Acceptance**



#### **Relationships with Peers**



#### **Relationships with Adults in School**



# **Participation in Extracurricular Activities**

Did you participate in any extracurricular activities this school year? (N=116)



#### Please select the extracurricular activities you participated in.

Please select the extracurricular activities you participated in. (N=75)



15

K12 Insight

703.542.9601 | www.k12insight.com