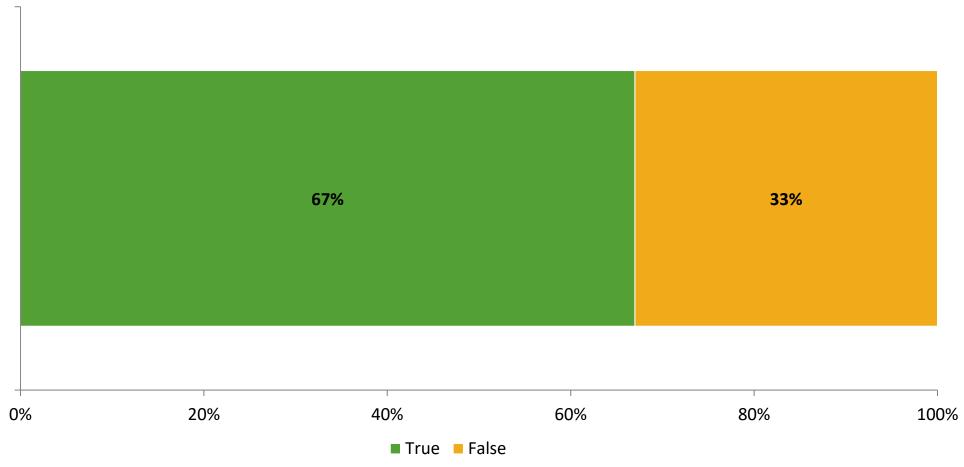

#### **Like School**

Thinking about how you feel/act most of the time, is the following statement true or false?

Generally, I like school. (N=109)