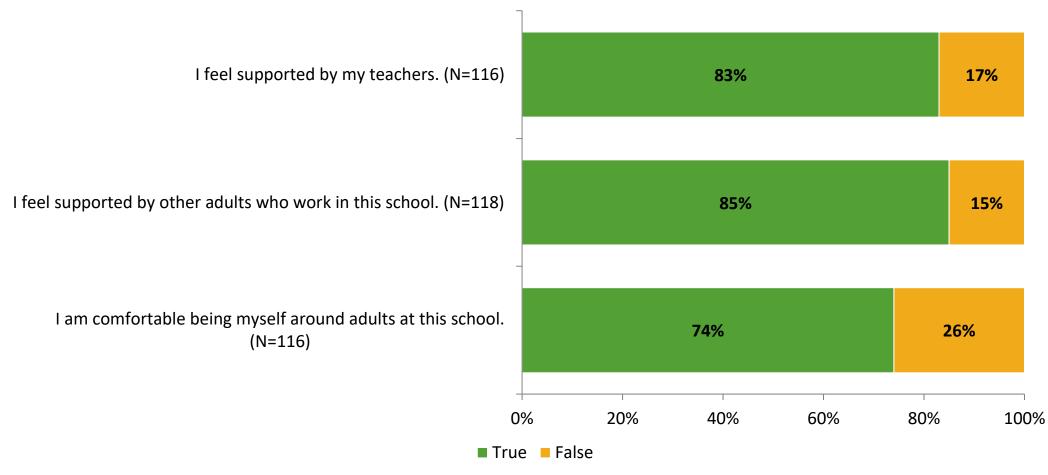

# Student Engagement Survey for Elementary Students: Gulfport Elementary School

Results and Analysis

2023-2024



#### **Overall Engagement**



# **Overall Engagement (Continued)**



#### **Like School**

Thinking about how you feel/act most of the time, is the following statement true or false?

Generally, I like school. (N=109)



## **Class Experience**



# **Academic Support**



#### Relevance



#### **Involvement**



# **Self-Management**



#### Grit



#### **Acceptance**



#### **Relationships with Peers**



#### **Relationships with Adults in School**



# **Participation in Extracurricular Activities**

Did you participate in any extracurricular activities this school year? (N=116)



#### Please select the extracurricular activities you participated in.

Please select the extracurricular activities you participated in. (N=75)



15

K12 Insight

703.542.9601 | www.k12insight.com